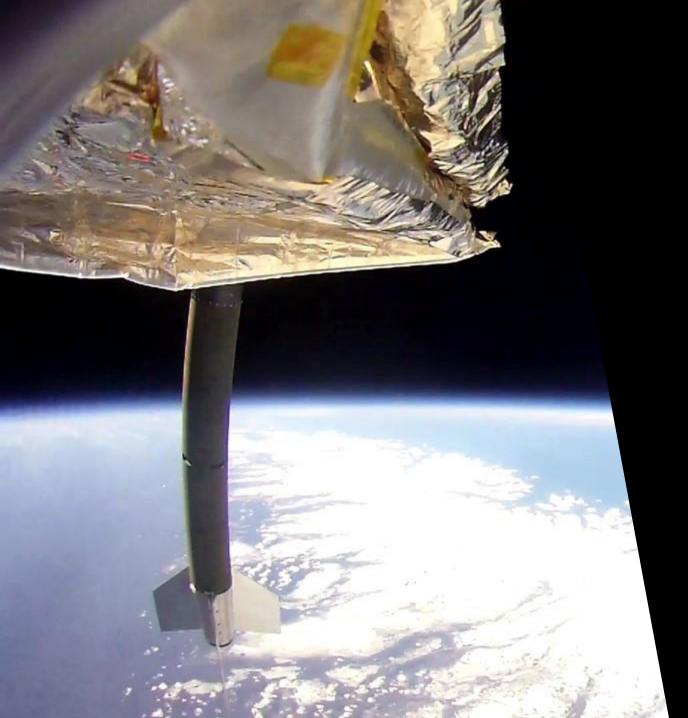

# **Subsystem: Deployables**D³DB, D³DS, D³PC

Deployables (unfolding structures) could be booms, substructures for antennas or radiators or solar arrays.

- Deployment using stored energy, the deployment only needs to be triggered one (like an umbrella).
- Stong heritage in team on deployables.
- Breadboarding currently ongoing with deployable boom (D³DB) forming deployable substructure (D³DA) and then deployable solar array (Power Cube) (D³PC)
- Input from industry on possible applications welcome.