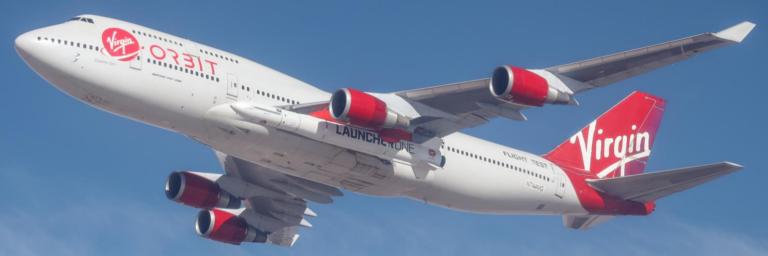

### **LAUNCHERONE: PROVEN TECHNOLOGY**

LAUNCHERONE

- Two stage
- Expendable rocket
- LOX/RP engines
- Air launched (747-400)

• **Weight:** 57,000 lbm

• Length: 70 feet