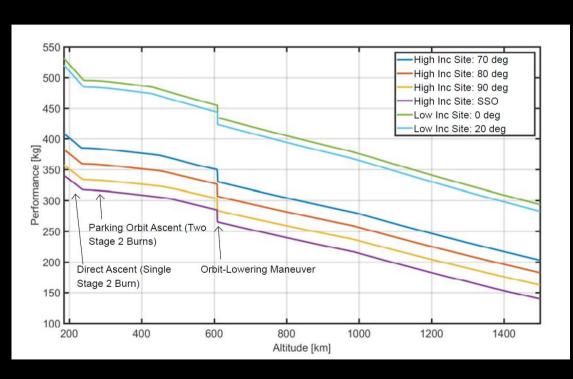

# LAUNCHERONE

## Elevating Rideshare





### SISTER COMPANIES WITH A SHARED FOUNDER









SPACE LAUNCH





### AIR-LAUNCH: THE FLEXIBLE SOLUTION FOR SMALLSATS

ANY ORBIT & YOUR SCHEDULE HIGH LAUNCH LAUNCH FROM RESPONSIVE INCLINATION AND TIMELINE CADENCE ANY SPACEPORT LAUNCH



### **ULTIMATE PORTABILITY**

- Aircraft as launch platform,
- Trailerized ground support equipment,
- Mobile mission control



REGULAR LAUNCHES TO EVERY LEO INCLINATION



**LOW-INCLINATIONS** 

**MID-INCLINATIONS** 

HIGH



### **LAUNCHERONE: PROVEN TECHNOLOGY**

LAUNCHERONE

- Two stage
- Expendable rocket
- LOX/RP engines
- Air launched (747-400)

• **Weight:** 57,000 lbm

• Length: 70 feet









### LAUNCHERONE PERFORMANCE







### ELEVATING THE RIDESHARE EXPERIENCE

#### Brand Awareness



For exclusive partners, we offer Virgin's Global Brand to promote global press coverage and new customer touchpoints

#### Comms & Downlink Support



Assistance with identifying an appropriate networking solution to fulfill your spacecraft communication needs

#### Regulatory Guidance



Access to an unparalleled roster of experts potentially able to provide guidance and feedback pertaining to regulatory filings

#### Spacecraft Support



Support with spacecraft design, development, and operation from a team of partners with a combined 50 years of experience with smallsats



### MAKING LAUNCH EASY

#### INSURANCE



Identification of pre-launch and launch insurance options via Virgin Orbit corporate partners



Potent