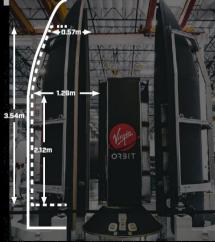

### **LAUNCHERONE: PROVEN TECHNOLOGY**

LAUNCHERONE

- Two stage
- Expendable rocket
- LOX/RP engines
- Air launched (747-400)

• **Weight:** 57,000 lbm

• Length: 70 feet