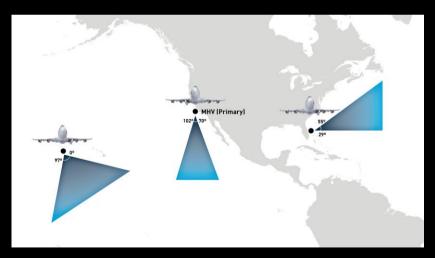

### AIR-LAUNCH: THE FLEXIBLE SOLUTION FOR SMALLSATS

ANY ORBIT & YOUR SCHEDULE HIGH LAUNCH LAUNCH FROM RESPONSIVE INCLINATION AND TIMELINE CADENCE ANY SPACEPORT LAUNCH

### **ULTIMATE PORTABILITY**

- Aircraft as launch platform,
- Trailerized ground support equipment,
- Mobile mission control

REGULAR LAUNCHES TO EVERY LEO INCLINATION

**LOW-INCLINATIONS** 

**MID-INCLINATIONS** 

HIGH