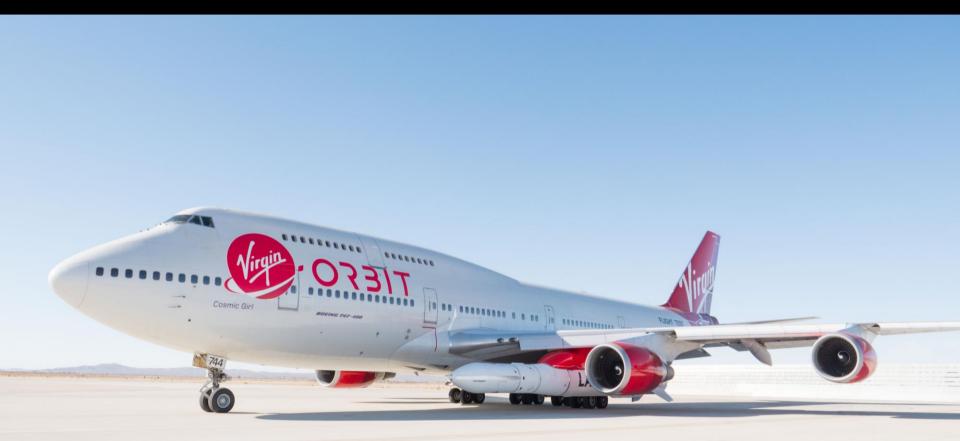

### AIR-LAUNCH: THE FLEXIBLE SOLUTION FOR SMALLSATS

ANY ORBIT & YOUR SCHEDULE HIGH LAUNCH LAUNCH FROM RESPONSIVE INCLINATION AND TIMELINE CADENCE ANY SPACEPORT LAUNCH

### **ULTIMATE PORTABILITY**

- Aircraft as launch platform,
- Trailerized ground support equipment,
- Mobile mission control

REGULAR LAUNCHES TO EVERY LEO INCLINATION

**LOW-INCLINATIONS** 

**MID-INCLINATIONS** 

### **LAUNCHERONE: PROVEN TECHNOLOGY**

LAUNCHERONE

- Two stage
- Expendable rocket
- LOX/RP engines
- Air launched (747-400)

• **Weight:** 57,000 lbm

• Length: 70 feet