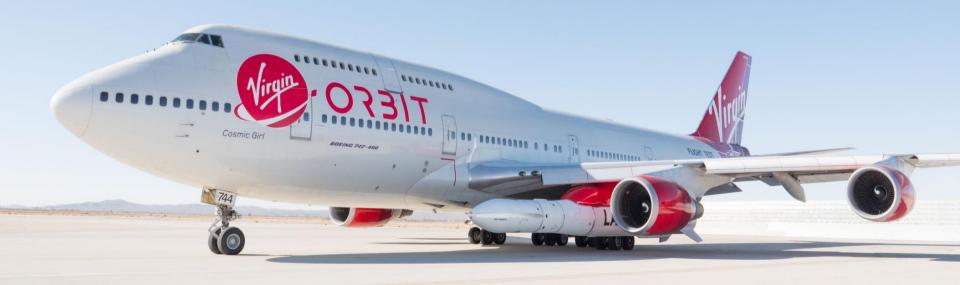

### **LAUNCHERONE: PROVEN TECHNOLOGY**

LAUNCHERONE

- Two stage
- Expendable rocket
- LOX/RP engines
- Air launched (747-400)

• **Weight:** 57,000 lbm

• Length: 70 feet