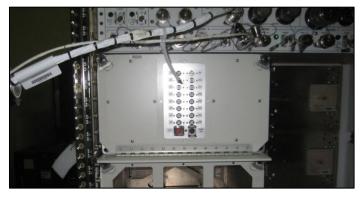

### What is the NanoRack Platform?

- Provides conditioned power and data connectivity to CubeLabs
- □ Room for 16 1U CubeLabs
- Leverages USB mass storage standard for data transfer
- ☐ Interfaces with Express Rack