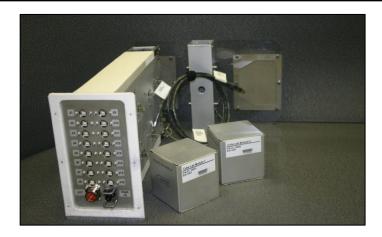

### What is the NanoRack Platform?

- Provides conditioned power and data connectivity to CubeLabs
- □ Room for 16 1U CubeLabs
- Leverages USB mass storage standard for data transfer
- ☐ Interfaces with Express Rack