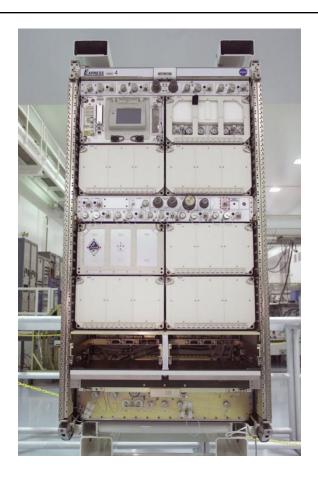

### What is the NanoRack Platform?

- Provides conditioned power and data connectivity to CubeLabs
- □ Room for 16 1U CubeLabs
- Leverages USB mass storage standard for data transfer
- ☐ Interfaces with Express Rack

### Road to the ISS

- One of the first
   National Lab payloads
   in the ISS
- □ Pathfinding "Ship and Shoot" protocol for flight readiness
- □ From initial designs to Kennedy delivery in <3 months