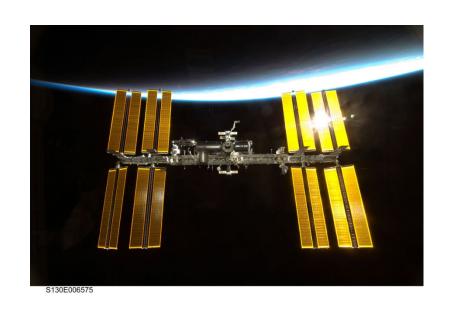

### Road to the ISS

- One of the first
   National Lab payloads
   in the ISS
- □ Pathfinding "Ship and Shoot" protocol for flight readiness
- □ From initial designs to Kennedy delivery in <3 months

# Launch!!!

- □ Launched April 5 on STS-131 at 6:21AM
- □ Hardware to be installed and operated Mid-June by Shannon Walker